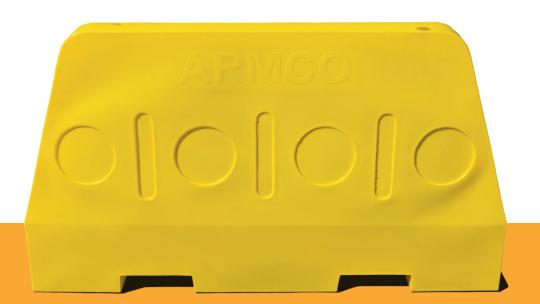

## NEW GENERATION WATERFILLED SAFETY BARRIERS

Armco introduces a new range of waterfilled safety barriers.

Manufactured from High Impact UV stabalised Polyethylene.

10 kg Waterfilled Barrier

## **BENEFITS**

- Lightweight at only 10 kg
- · Stack and pack easily for transporting
- Non-Interlocking allowing for more flexible use
- High quality with drainage holes to prevent overfilling
- Yellow for visibility but available in red or white as well
- Note: Not suitable for use as impact absorption barriers

## **SPECIFICATIONS**

| New Generation Waterfilled Safety Barriers |         |
|--------------------------------------------|---------|
| Length - Effective                         | 1.770 m |
| Length - Overall                           | 1.770 m |
| Height                                     | 980 mm  |
| Base                                       | 390 mm  |
| Weight - Empty                             | 10 kg   |
| Weight - Full                              | 60 kg   |