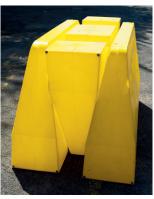

## NEW GENERATION WATERFILLED SAFETY BARRIERS

Armco introduces a new range of waterfilled safety barriers.

Manufactured from High Impact UV stabalised Polyethylene.

10 kg Waterfilled Barrier

## **BENEFITS**

- Lightweight at only 10 kg
- · Stack and pack easily for transporting
- Non-Interlocking allowing for more flexible use
- High quality with drainage holes to prevent overfilling
- Yellow for visibility but available in red or white as well
- Note: Not suitable for use as impact absorption barriers