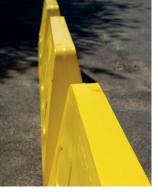

## NEW GENERATION WATERFILLED SAFETY BARRIERS

Armco introduces a new range of waterfilled safety barriers.

Manufactured from High Impact UV stabalised Polyethylene.

10 kg Waterfilled Barrier

## **BENEFITS**

- Lightweight at only 10 kg
- · Stack and pack easily for transporting
- Non-Interlocking allowing for more flexible use
- High quality with drainage holes to prevent overfilling
- Yellow for visibility but available in red or white as well
- Note: Not suitable for use as impact absorption barriers