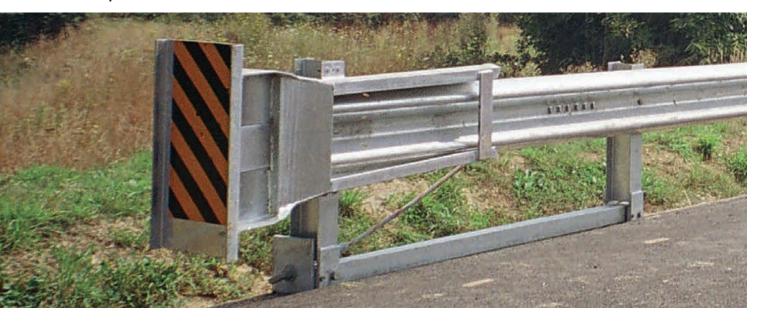

### **Before impact**

### **FEATURES**

The **Euro ET™** offers specifiers and installers the latest innovation of the world's leading guardrail end treatment. The European version of the **ET-Plus™** meets or exceeds EN 1317-4 P4 criteria. It is uniquely configured to meet European highway safety specifications.

#### **Benefits**

- · All steel construction.
- Easy installation and fits directly onto traditional w-beam guardrail.
- ET Plus™ head is frequently reusable after a design impact.
- EN 1317-4 P4 compliant.
- · 12 meter pay length.