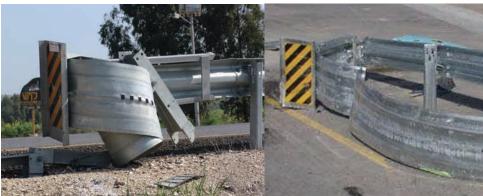

# EURO ETTM TERMINAL

### **FEATURES**

The **Euro ET™** offers specifiers and installers the latest innovation of the world's leading guardrail end treatment. The European version of the **ET-Plus™** meets or exceeds EN 1317-4 P4 criteria. It is uniquely configured to meet European highway safety specifications.

#### **Benefits**

- · All steel construction.
- Easy installation and fits directly onto traditional w-beam guardrail.
- ET Plus™ head is frequently reusable after a design impact.
- EN 1317-4 P4 compliant.
- · 12 meter pay length.

# **Specifications**

| Length       | 12 m    |
|--------------|---------|
| Width        | 0.381 m |
| Post Spacing | 2 m     |

### **Before impact**



## After impact