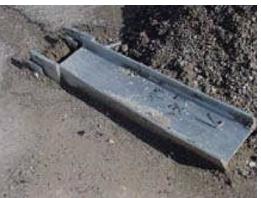

# EURO ETTM TERMINAL

### **FEATURES**

The **Euro ET™** offers specifiers and installers the latest innovation of the world's leading guardrail end treatment. The European version of the **ET-Plus™** meets or exceeds EN 1317-4 P4 criteria. It is uniquely configured to meet European highway safety specifications.

#### **Benefits**

- · All steel construction.
- Easy installation and fits directly onto traditional w-beam guardrail.
- ET Plus™ head is frequently reusable after a design impact.
- EN 1317-4 P4 compliant.
- · 12 meter pay length.

# **Specifications**

| Length       | 12 m    |
|--------------|---------|
| Width        | 0.381 m |
| Post Spacing | 2 m     |

### **Before impact**



## After impact