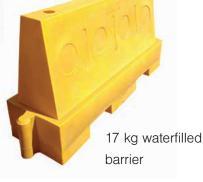

## **Specifications**

|                    | 28 kg   | 17 kg   | 6 kg    |
|--------------------|---------|---------|---------|
| Length - Effective | 1.910 m | 1.910 m | 1.235 m |
| Length - Overall   | 2.030 m | 2.030 m | 1.350 m |
| Height             | 1.015 m | 1.015 m | 600 mm  |
| Base               | 520 mm  | 530 mm  | 570 mm  |
| Weight - Empty     | 28 kg   | 17 kg   | 6 kg    |
| Weight - Full      | 80 kg   | 80 kg   | 60 kg   |