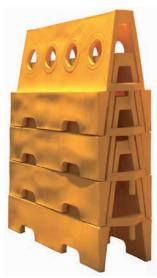

## **Benefits**

- Stackable (saving on transport costs) on 28 kg only.
- · Interlockable.
- · Flush mounted.
- · Yellow for visibility.

28 kg waterfilled barrier