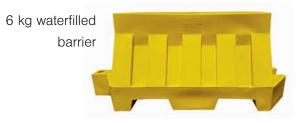

## **Specifications**

|                    | 28 kg   | 17 kg   | 6 kg    |
|--------------------|---------|---------|---------|
| Length - Effective | 1.910 m | 1.910 m | 1.235 m |
| Length - Overall   | 2.030 m | 2.030 m | 1.350 m |
| Height             | 1.015 m | 1.015 m | 600 mm  |
| Base               | 520 mm  | 530 mm  | 570 mm  |
| Weight - Empty     | 28 kg   | 17 kg   | 6 kg    |
| Weight - Full      | 80 kg   | 80 kg   | 60 kg   |